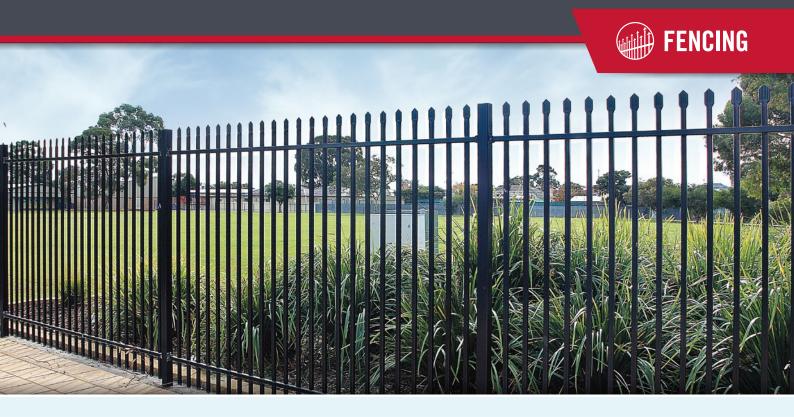

## **SQUASH TOP SECURITY FENCING**

STRENGTH | STYLE | SECURITY

## STRATCO SQUASH TOP FENCING ADDS STRENGTH, STYLE AND SECURITY TO YOUR PREMISES!