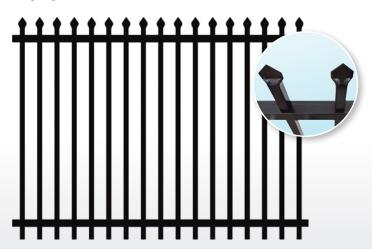

## **DRILLED THROUGH DESIGN**

The design of Stratco Squash Top Fencing utilises the strength of galvanised steel and incorporates 25/25 squash top pickets which are inserted through the 40/40 cross rail adding a smoother flowing look. The pickets are inserted through laser cut holes in the rail and welded for added strength and security.

All styles are manufactured from Galvanised steel, silicone bronze welded and powder coated Satin Black for longevity. Single gates available in-stock.

| CODE     | DESCRIPTION            | SIZE          |
|----------|------------------------|---------------|
| SC-10041 | Squash Top Fence Panel | 2400 x 1800mm |
| SC-10042 | Squash Top Fence Panel | 2400 x 2100mm |
| SC-10040 | Squash Top Single Gate | 975 x 1200mm  |
| SC-1004  | Squash Top Single Gate | 975 x 1800mm  |
| SC-10044 | Fence Post 65 x 65mm   | 2700mm        |
| SC-10039 | Rail Bracket 40 x 40mm | 4 Pack        |