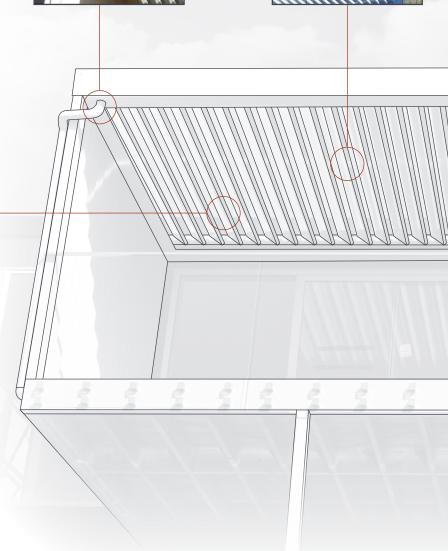

#### **Opening Roof Blade Options:**

#### Delta Flat / HD

Delta with a flat bottom available in Standard and HD, in effect the best of the Delta and Titan combined, a seamless ceiling and greater spans.

#### **Delta Curved**

Elegance with extraordinary strength and spanning capability. The scalloped profile underneath creates a visually shimmering roof plane overhead.

#### Titan

A contemporary linear opening louvre roof profile which creates a perfectly flat roof plane overhead.