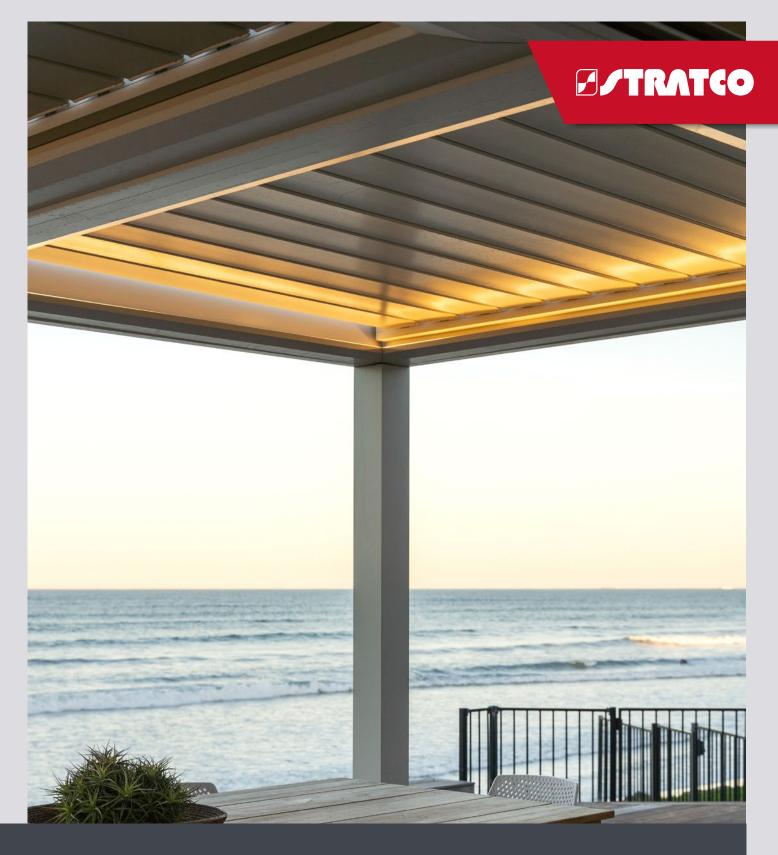

#### **All Season Outdoor Living**

Kudos Louvres by Stratco provide the perfect all season outdoor living space. Offering ultimate sunlight and weather control from blocking the harsh summer rays, welcoming the warming winter sun, you have complete control. Stunning architectural appeal provides the perfect setting for gatherings or solitary relaxation. Create space that reflects your unique style embracing the beauty of the outdoors year-round, protected from the elements yet connected to the great outdoors.

#### **All Season Weather Control**

Kudos Louvres' opening roofs are a premium product crafted from high-quality aluminium, these opening roofs are durable and built to withstand the elements.

These innovative roofs can be operated manually or with the touch of a button, offering a versatile solution to protect outdoor areas from the sun, wind, and rain. With the ability to enclose an outdoor area, Kudos Louvres' opening roofs make it possible to enjoy time outside all year round.

#### **LED Lighting**

The Kudos Louvres LED lighting system is an energy-efficient and flexible option that complements our louvred roof choices. It creates a stunning outdoor living space with custom light designs that are easy to install and low maintenance.