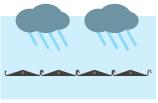

#### **Electronically Controlled Louvres**

Closed for rain protection

All available sun

Ventilation with sun protection

#### **Rain protection**

Designed to manage weather. Kudos panels have deep side channels directing water flow into angled gutters flowing out through downpipes. Automatic rain sensors close all louvres at the first sign of rain.