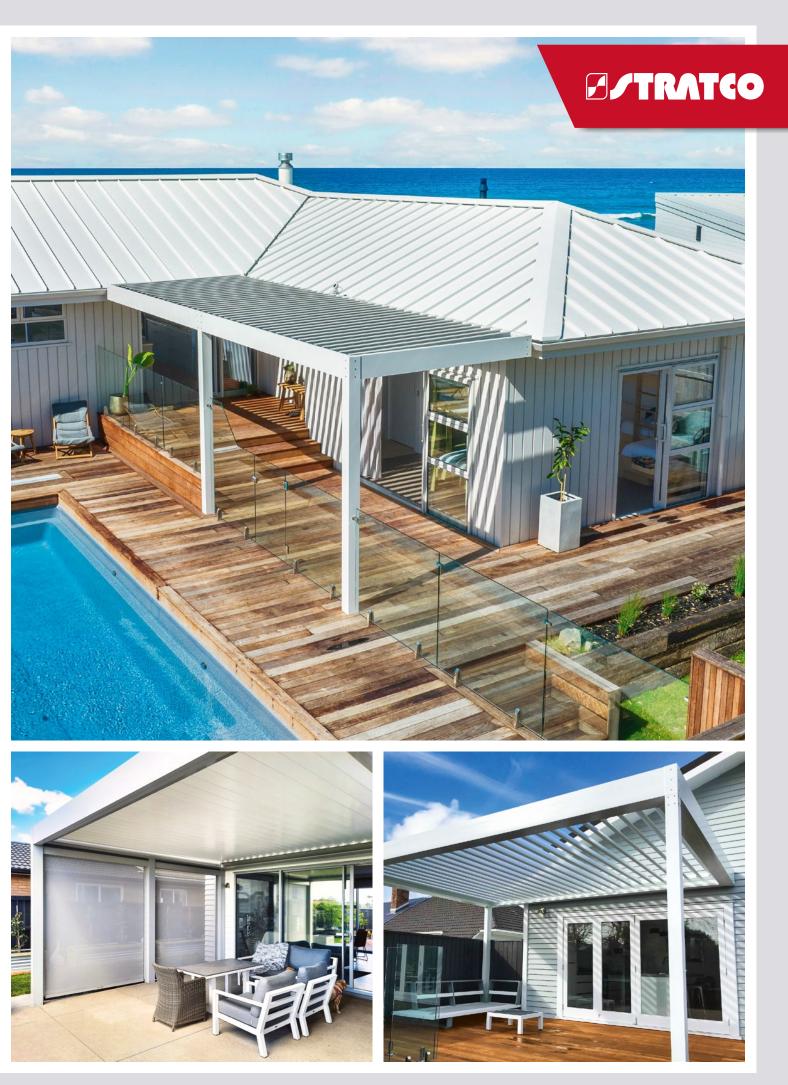

#### **All Season Outdoor Living**

Kudos Louvres by Stratco provide the perfect all season outdoor living space. Offering ultimate sunlight and weather control from blocking the harsh summer rays, welcoming the warming winter sun, you have complete control. Stunning architectural appeal provides the perfect setting for gatherings or solitary relaxation. Create space that reflects your unique style embracing the beauty of the outdoors year-round, protected from the elements yet connected to the great outdoors.

## **Alfresco Living Redefined.**

Kudos Louvres by Stratco deliver design and build options to complete the perfect outdoor living space for your home or business.