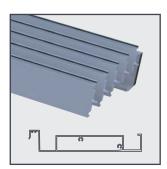

#### **Opening Roof Blade Options:**

#### **Delta Curved**

Elegance with extraordinary strength and spanning capability. The scalloped profile underneath creates a visually shimmering roof plane overhead.

#### Titan

A contemporary linear opening louvre roof profile which creates a perfectly flat roof plane overhead.