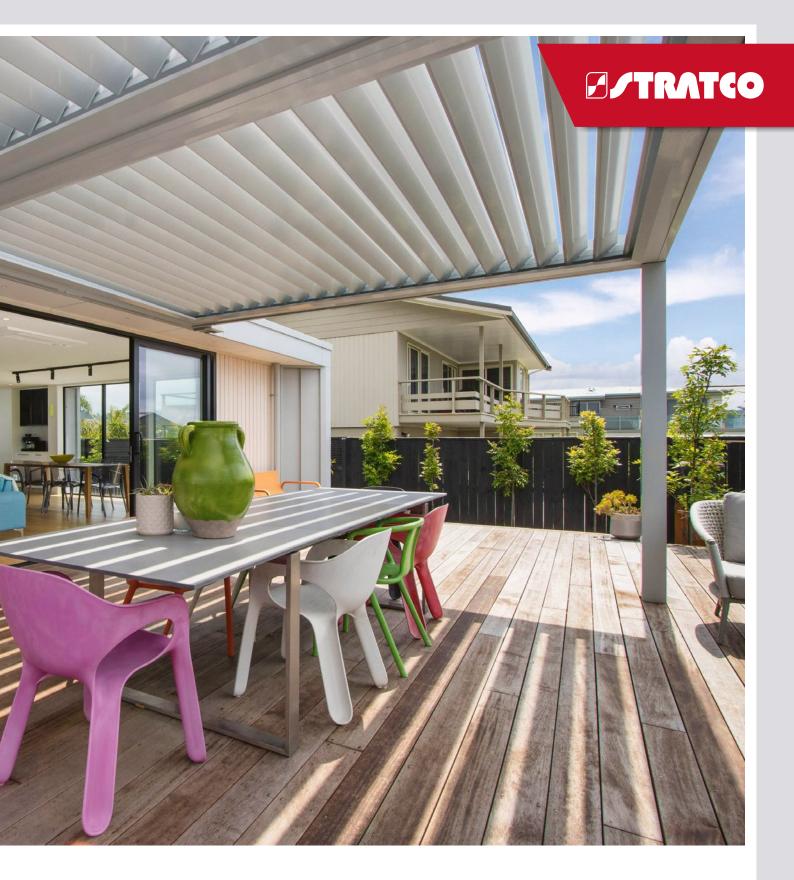

# Kudos Louvres By Stratco Aluminium Opening Roofs

Manufactured in New Zealand experience the impressive architectural, aluminium open roof system by Kudos, boasting durability and effortless operation to enjoy time outside all year round.

#### **All Season Outdoor Living**

Kudos Louvres by Stratco provide the perfect all season outdoor living space. Offering ultimate sunlight and weather control from blocking the harsh summer rays, welcoming the warming winter sun, you have complete control. Stunning architectural appeal provides the perfect setting for gatherings or solitary relaxation. Create space that reflects your unique style embracing the beauty of the outdoors year-round, protected from the elements yet connected to the great outdoors.

#### **All Season Weather Control**

Kudos Louvres' opening roofs are a premium product crafted from high-quality aluminium, these opening roofs are durable and built to withstand the elements.

These innovative roofs can be operated manually or with the touch of a button, offering a versatile solution to protect outdoor areas from the sun, wind, and rain. With the ability to enclose an outdoor area, Kudos Louvres' opening roofs make it possible to enjoy time outside all year round.