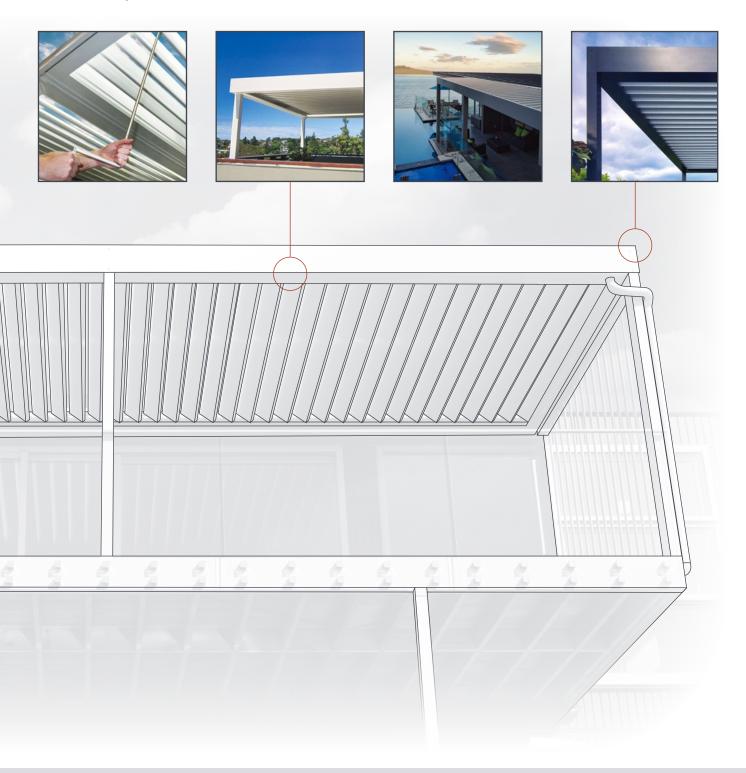

#### **Opening Roof Blade Options:**

#### Delta Flat / HD

Delta with a flat bottom available in Standard and HD, in effect the best of the Delta and Titan combined, a seamless ceiling and greater spans.

#### **Delta Curved**

Elegance with extraordinary strength and spanning capability. The scalloped profile underneath creates a visually shimmering roof plane overhead.

#### Titan

A contemporary linear opening louvre roof profile which creates a perfectly flat roof plane overhead.