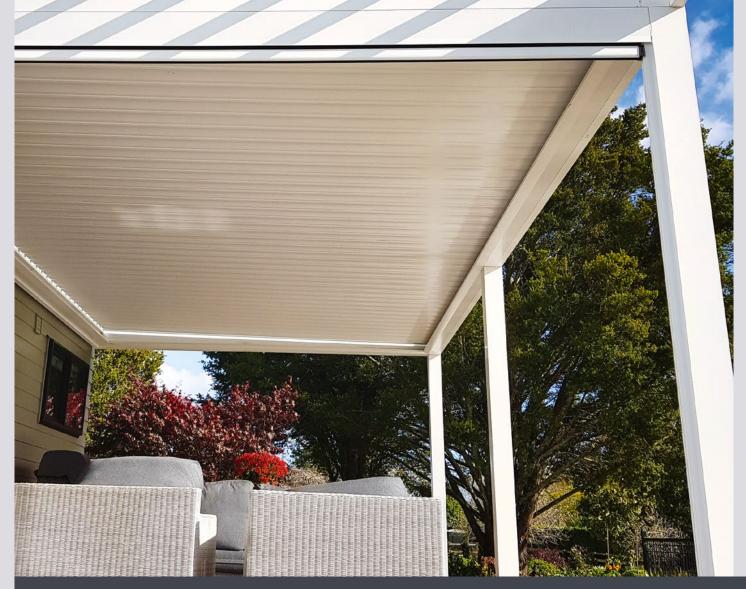

#### **All Season Outdoor Living**

Kudos Louvres by Stratco provide the perfect all season outdoor living space. Offering ultimate sunlight and weather control from blocking the harsh summer rays, welcoming the warming winter sun, you have complete control. Stunning architectural appeal provides the perfect setting for gatherings or solitary relaxation. Create space that reflects your unique style embracing the beauty of the outdoors year-round, protected from the elements yet connected to the great outdoors.

#### **All Season Weather Control**

Kudos Louvres' opening roofs are a premium product crafted from high-quality aluminium, these opening roofs are durable and built to withstand the elements.

These innovative roofs can be operated manually or with the touch of a button, offering a versatile solution to protect outdoor areas from the sun, wind, and rain. With the ability to enclose an outdoor area, Kudos Louvres' opening roofs make it possible to enjoy time outside all year round.