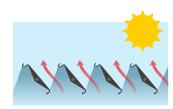

#### **Electronically Controlled Louvres**

Closed for rain protection

All available sun

Ventilation with sun protection

#### **Manage The Elements**

Louvres offer up to 165° rotation. Manage ventilation and sun, angle toward the prevailing breeze to push air in and down, or angle away from the breeze to allow fresh air circulation.