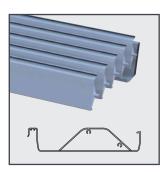

#### **Opening Roof Blade Options:**

#### Delta Flat / HD

Delta with a flat bottom available in Standard and HD, in effect the best of the Delta and Titan combined, a seamless ceiling and greater spans.

#### **Delta Curved**

Elegance with extraordinary strength and spanning capability. The scalloped profile underneath creates a visually shimmering roof plane overhead.

#### Titan

A contemporary linear opening louvre roof profile which creates a perfectly flat roof plane overhead.