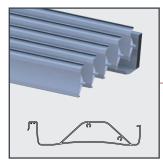

#### **Opening Roof Blade Options:**

#### Delta Flat / HD

Delta with a flat bottom available in Standard and HD, in effect the best of the Delta and Titan combined, a seamless ceiling and greater spans.