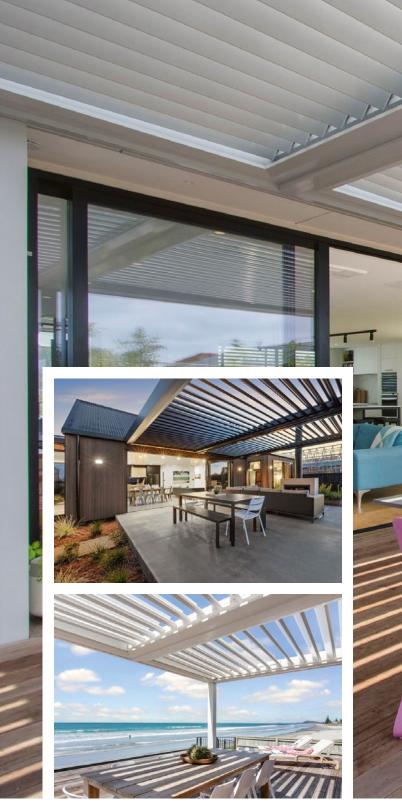

#### **All Season Outdoor Living**

Kudos Louvres by Stratco provide the perfect all season outdoor living space. Offering ultimate sunlight and weather control from blocking the harsh summer rays, welcoming the warming winter sun, you have complete control. Stunning architectural appeal provides the perfect setting for gatherings or solitary relaxation. Create space that reflects your unique style embracing the beauty of the outdoors year-round, protected from the elements yet connected to the great outdoors.

#### **All Season Weather Control**

Kudos Louvres' opening roofs are a premium product crafted from high-quality aluminium, these opening roofs are durable and built to withstand the elements.

These innovative roofs can be operated manually or with the touch of a button, offering a versatile solution to protect outdoor areas from the sun, wind, and rain. With the ability to enclose an outdoor area, Kudos Louvres' opening roofs make it possible to enjoy time outside all year round.

## **Alfresco Living Redefined.**

Kudos Louvres by Stratco deliver design and build options to complete the perfect outdoor living space for your home or business.