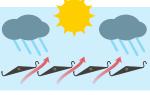

#### **Electronically Controlled Louvres**

Closed for rain protection

All available sun

Ventilation with sun protection

#### **Manage The Elements**

Louvres offer up to 165° rotation. Manage ventilation and sun, angle toward the prevailing breeze to push air in and down, or angle away from the breeze to allow fresh air circulation.